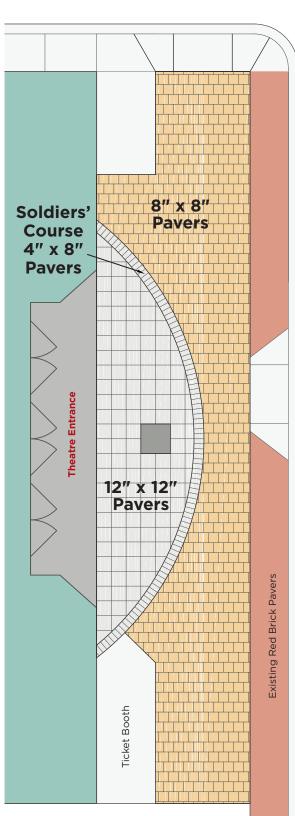

## **Become part of the West Shore Theatre's**

**history** by purchasing a personalized engraved paver to be installed in front of the theatre's entrance. Honor or memorialize a family member, friend, pet, company, or organization—or simply connect yourself to the historic West Shore Theatre!

Pavers will be sold and placed as we acquire enough reservations to install a grouping.

12" x 12" Engraved Paver
6 lines of text
18 characters per line
\$500

| 17 | 1 | 100 | Annal a | Res Y |         |
|----|---|-----|---------|-------|---------|
| 1  |   |     |         |       |         |
|    | W | ST  | SHO     | DRE   | The sea |
|    |   | THE | ATR     | E     |         |
|    |   |     |         |       |         |
|    |   |     |         |       |         |