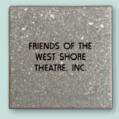

Pavers will be sold and placed as we acquire enough reservations to install a grouping.

12" x 12" Engraved Paver
6 lines of text
18 characters per line
\$500

| 17 | 1 | 100 | Annal a | Res Y |         |
|----|---|-----|---------|-------|---------|
| 1  |   |     |         |       |         |
|    | W | ST  | SHO     | DRE   | The sea |
|    |   | THE | ATR     | E     |         |
|    |   |     |         |       |         |
|    |   |     |         |       |         |